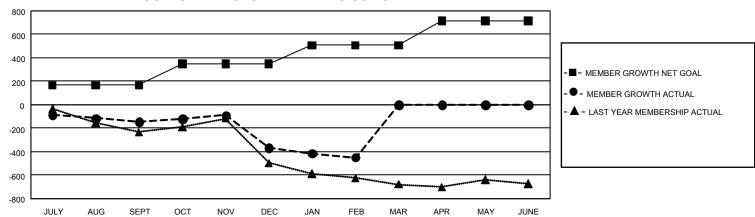

## GOALS AND ACTUAL MEMBERS CUMULATIVE

| DROPPED CLUBS: 22 |       | 188 CLUBS OF 495 ADDED 1<br>OR MORE NEW MEMBERS | GENDER DISTRIBUTION                 |                |  |
|-------------------|-------|-------------------------------------------------|-------------------------------------|----------------|--|
|                   |       |                                                 | MALE                                | 5,708 (53.59%) |  |
|                   |       |                                                 | FEMALE                              | 4,942 (46.40%) |  |
| DROPPED MEMBERS   |       |                                                 | NON BINARY                          | 0 (0.00%)      |  |
| DECEASED          | 77    |                                                 | PREFER NOT TO ANSWER                | 1 (0.01%)      |  |
| CLUB CANCELLED    | 144   |                                                 | TOTAL FAMILY UNIT MEMBERS 4,62      |                |  |
| OTHER             | 846   | CLICK HERE FOR                                  |                                     |                |  |
| TOTAL             | 1,067 | CUMULATIVE MEMBERSHIP DATA                      | FAMILY MEMBERS PAYING HALF DUES 2,4 |                |  |

## GMT Constitutional Area 3, Group G

REPORT DOES NOT INCLUDE CLUBS IN UNDISTRICTED AREAS.

| Clubs                 |               |           |               | Members               |                           |                         |                                                    |
|-----------------------|---------------|-----------|---------------|-----------------------|---------------------------|-------------------------|----------------------------------------------------|
| RESULTS FOR 2022-2023 |               |           |               | RESULTS FOR 2022-2023 |                           |                         |                                                    |
| QUARTER               | NEW CLUB GOAL | NEW CLUBS | DROPPED CLUBS | QUARTER               | MEMBER GROWTH NET<br>GOAL | MEMBER GROWTH<br>ACTUAL | DROPPED MEMBERS<br>ACTUAL (including<br>transfers) |
| JULY/AUG/SEPT         | 3             | 0         | 6             | JULY/AUG/SEF          | PT 167                    | 224                     | 326                                                |
| OCT/NOV/DEC           | 12            | 1         | 13            | OCT/NOV/DEC           | ; 182                     | 352                     | 532                                                |
| JAN/FEB/MAR           | 27            | 1         | 3             | JAN/FEB/MAR           | 158                       | 157                     | 209                                                |
| APR/MAY/JUNE          | 15            | 0         | 0             | APR/MAY/JUNI          | E 206                     | 0                       | 0                                                  |