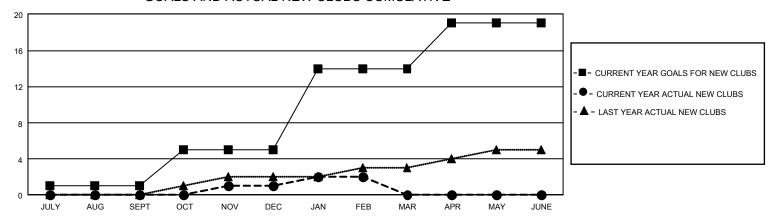

## GOALS AND ACTUAL NEW CLUBS CUMULATIVE

## GMT Constitutional Area 3, Group G

REPORT DOES NOT INCLUDE CLUBS IN UNDISTRICTED AREAS.

| Clubs                 |               |           |               | Members               |                           |                         |                                                    |
|-----------------------|---------------|-----------|---------------|-----------------------|---------------------------|-------------------------|----------------------------------------------------|
| RESULTS FOR 2022-2023 |               |           |               | RESULTS FOR 2022-2023 |                           |                         |                                                    |
| QUARTER               | NEW CLUB GOAL | NEW CLUBS | DROPPED CLUBS | QUARTER               | MEMBER GROWTH NET<br>GOAL | MEMBER GROWTH<br>ACTUAL | DROPPED MEMBERS<br>ACTUAL (including<br>transfers) |
| JULY/AUG/SEPT         | 3             | 0         | 6             | JULY/AUG/SEF          | PT 167                    | 224                     | 326                                                |
| OCT/NOV/DEC           | 12            | 1         | 13            | OCT/NOV/DEC           | ; 182                     | 352                     | 532                                                |
| JAN/FEB/MAR           | 27            | 1         | 3             | JAN/FEB/MAR           | 158                       | 157                     | 209                                                |
| APR/MAY/JUNE          | 15            | 0         | 0             | APR/MAY/JUNI          | E 206                     | 0                       | 0                                                  |